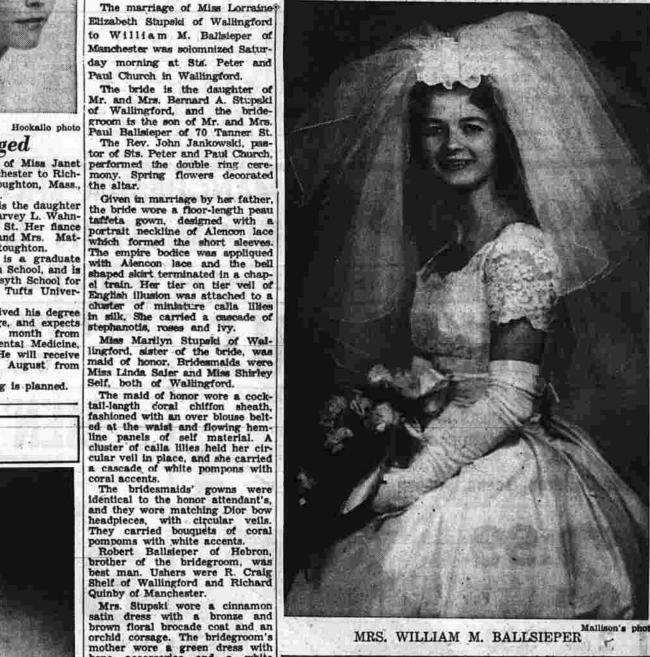

### Ballsieper-Stupski

MRS. WILLIAM M. BALLSIEPER

AMERICAN LEGION **EVERY WEDNESDAY NIGHT** 8 o'CLOCK-LEGION HOME, LEONARD ST.

When you want the best, buy BOISE, Idaho (AP)-Sgt. Dea Bennett of the state police is doing double duty as a law-enforcement officer these days. Not only does he patrol himself, but his likeness sits by the side of the road in a